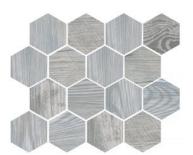

X

OREGON WHITE WOOD Code: ORE-WHT-WD-848 Size: 7.9×47.2"

OREGON WHITE WOOD HEX Code: ORE-WHT-WD-HEX Size: 9.8×11.8"

OREGON GREY WOOD Code: ORE-GR-WD Size: 7.9×47.2"

OREGON GREY WOOD HEX Code: ORE-GR-WD-HEX Size: 9.8×11.8"