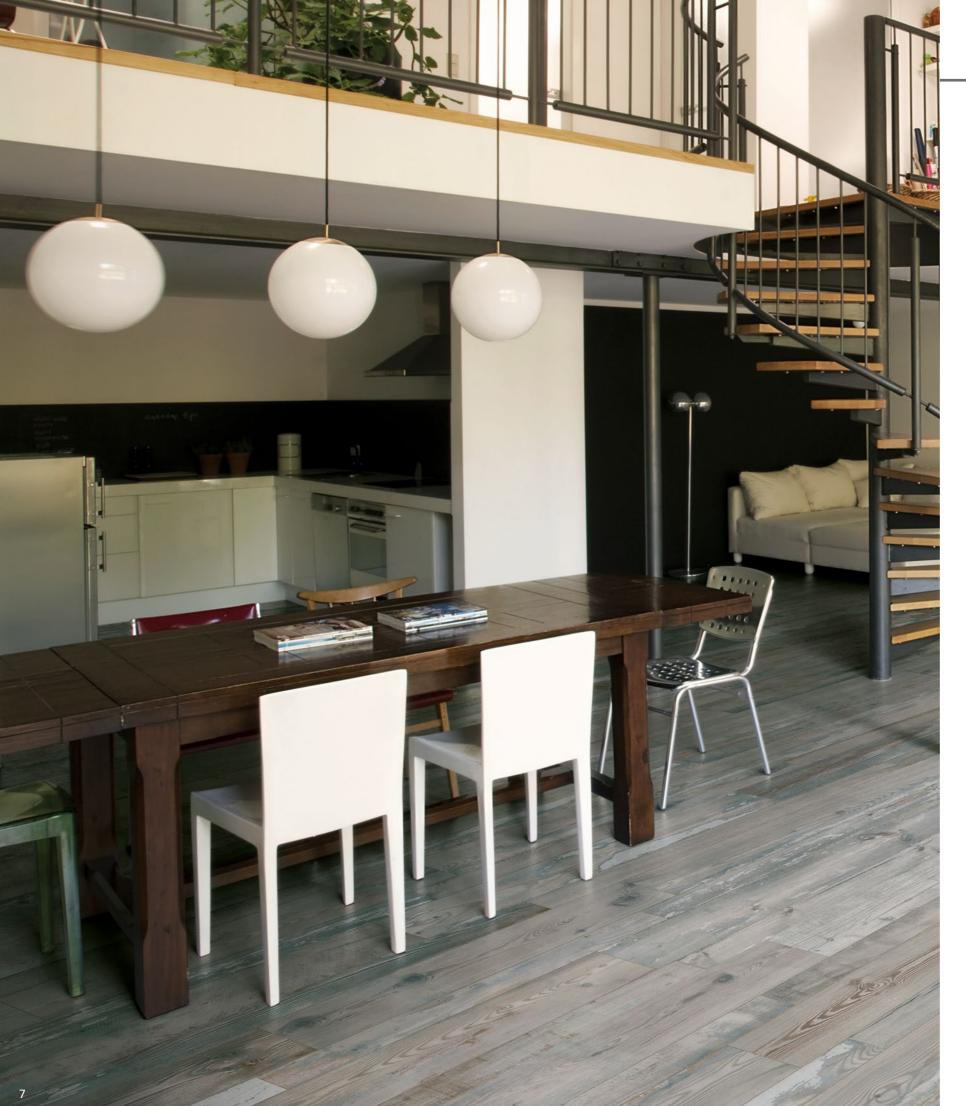

OREGON RUSTIC BIANCO Code: ORE-RUS-BIA-848 Size: 7.9×47.2"





OREGON RUSTIC BIANCO HEX Code: ORE-RUS-BIA-HEX Size: 9.8×11.8"



OREGON RUSTIC BIANCO DECO Code: ORE-RUS-BIA-DEC Size: 11.8×47.2"









OREGON AGATA Code: ORE-AGT-848 Size: 7.9×47.2"



OREGON AGATA HEX Code: ORE-AGT-HEX Size: 9.8×11.8"

X



OREGON AGATA DECO Code: ORE-AGT-DEC Size: 11.8×47.2"









OREGON FUME Code: ORE-FUM-848 Size: 7.9×47.2"



OREGON FUME HEX Code: ORE-FUM-HEX Size: 9.8×11.8"



OREGON FUME DECO Code: ORE-FUM-DEC Size: 11.8×47.2"



X







OREGON WHITE WOOD Code: ORE-WHT-WD-848 Size: 7.9×47.2"



OREGON WHITE WOOD HEX Code: ORE-WHT-WD-HEX Size: 9.8×11.8"



OREGON GREY WOOD Code: ORE-GR-WD Size: 7.9×47.2"



OREGON GREY WOOD HEX Code: ORE-GR-WD-HEX Size: 9.8×11.8"