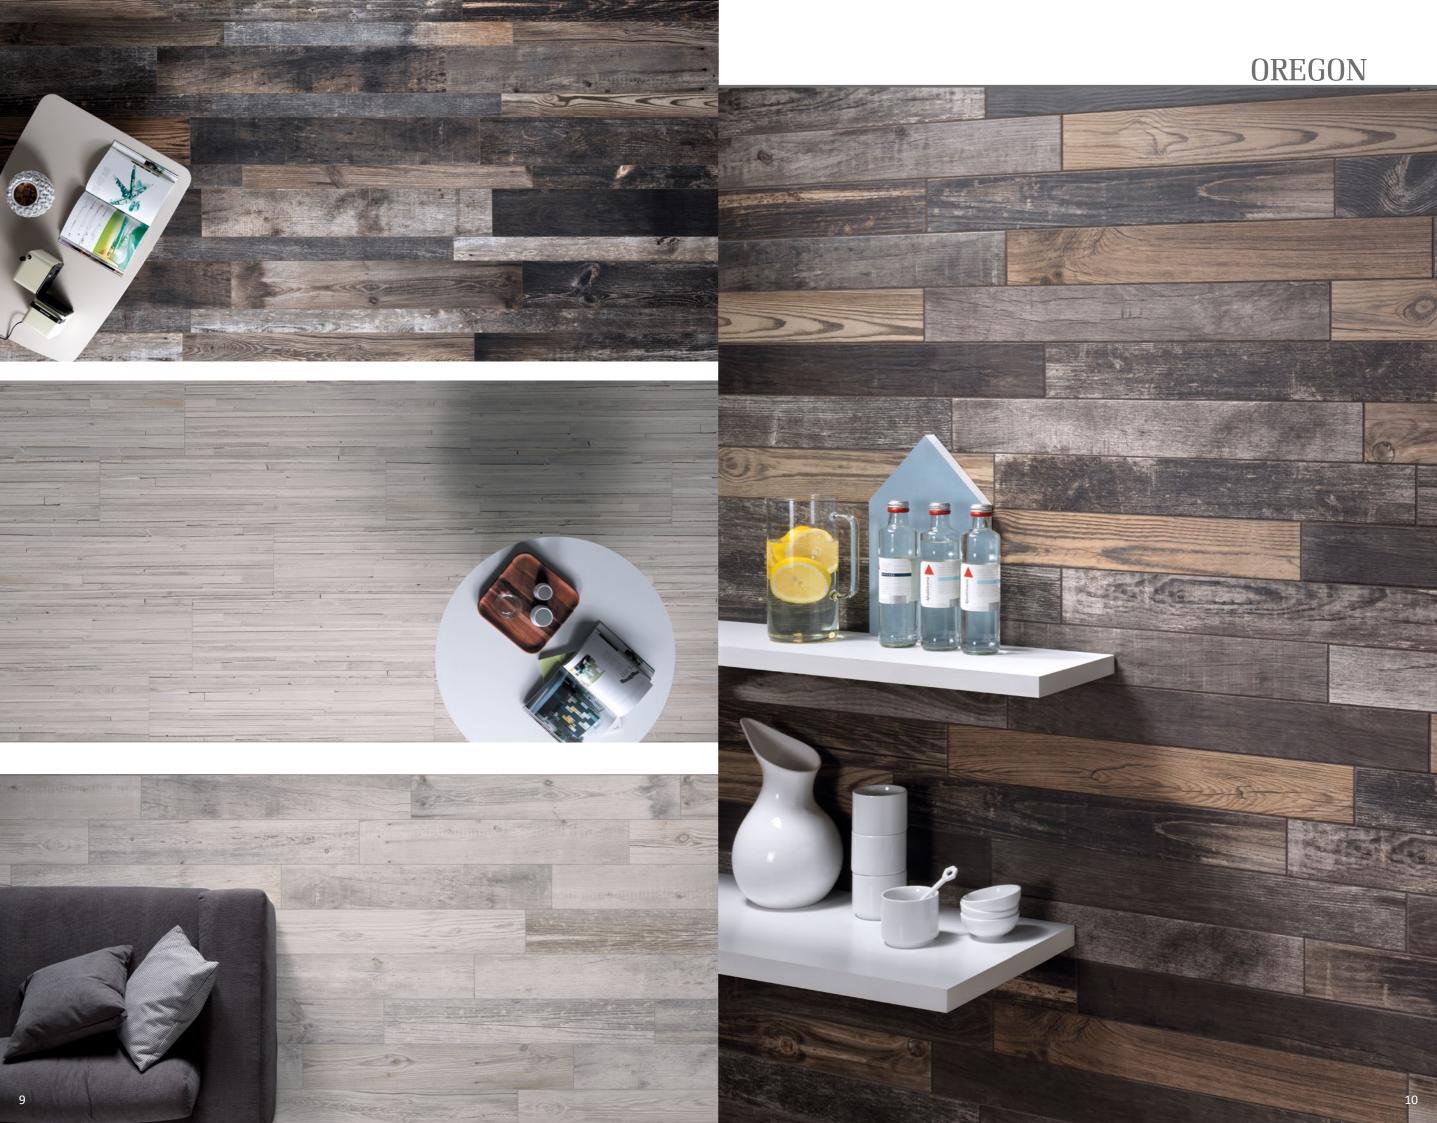

OREGON RUSTIC BIANCO Code: ORE-RUS-BIA-848 Size: 7.9×47.2"

OREGON RUSTIC BIANCO HEX Code: ORE-RUS-BIA-HEX Size: 9.8×11.8"

OREGON RUSTIC BIANCO DECO Code: ORE-RUS-BIA-DEC Size: 11.8×47.2"

OREGON AGATA Code: ORE-AGT-848 Size: 7.9×47.2"

OREGON AGATA HEX Code: ORE-AGT-HEX Size: 9.8×11.8"

X

OREGON AGATA DECO Code: ORE-AGT-DEC Size: 11.8×47.2"

OREGON FUME Code: ORE-FUM-848 Size: 7.9×47.2"

OREGON FUME HEX Code: ORE-FUM-HEX Size: 9.8×11.8"

OREGON FUME DECO Code: ORE-FUM-DEC Size: 11.8×47.2"

X

OREGON WHITE WOOD Code: ORE-WHT-WD-848 Size: 7.9×47.2"

OREGON WHITE WOOD HEX Code: ORE-WHT-WD-HEX Size: 9.8×11.8"

OREGON GREY WOOD Code: ORE-GR-WD Size: 7.9×47.2"

OREGON GREY WOOD HEX Code: ORE-GR-WD-HEX Size: 9.8×11.8"