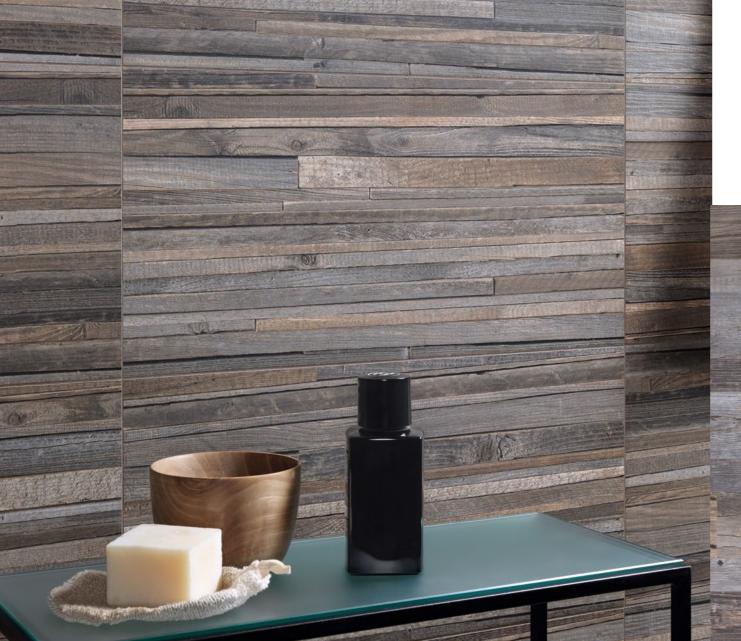

OREGON RUSTIC BIANCO Code: ORE-RUS-BIA-848 Size: 7.9×47.2"

OREGON RUSTIC BIANCO HEX Code: ORE-RUS-BIA-HEX Size: 9.8×11.8"

OREGON RUSTIC BIANCO DECO Code: ORE-RUS-BIA-DEC Size: 11.8×47.2"

OREGON AGATA Code: ORE-AGT-848 Size: 7.9×47.2"