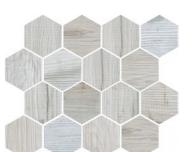

X

OREGON WHITE WOOD Code: ORE-WHT-WD-848 Size: 7.9×47.2"

OREGON WHITE WOOD HEX Code: ORE-WHT-WD-HEX Size: 9.8×11.8"

OREGON GREY WOOD Code: ORE-GR-WD Size: 7.9×47.2"

OREGON GREY WOOD HEX Code: ORE-GR-WD-HEX Size: 9.8×11.8"