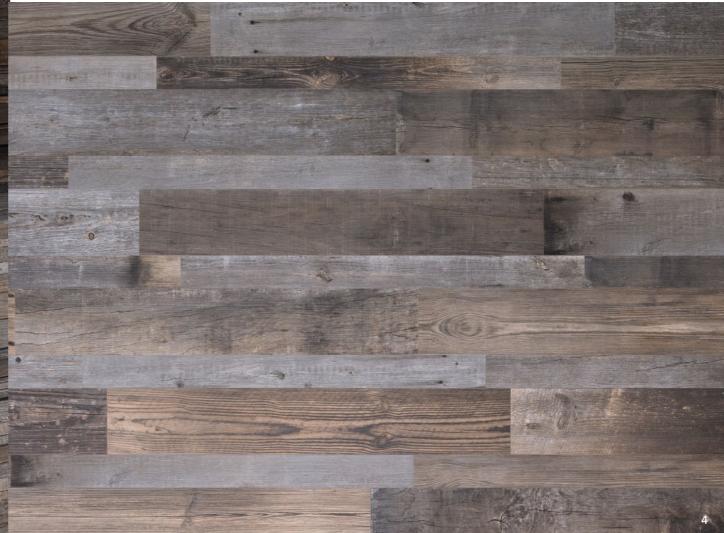

OREGON RUSTIC BIANCO Code: ORE-RUS-BIA-848 Size: 7.9×47.2"

OREGON RUSTIC BIANCO HEX Code: ORE-RUS-BIA-HEX Size: 9.8×11.8"

OREGON RUSTIC BIANCO DECO Code: ORE-RUS-BIA-DEC Size: 11.8×47.2"

OREGON AGATA Code: ORE-AGT-848 Size: 7.9×47.2"