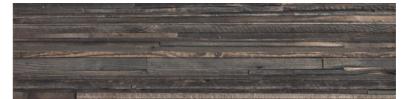

OREGON AGATA HEX Code: ORE-AGT-HEX Size: 9.8×11.8"

X

OREGON AGATA DECO Code: ORE-AGT-DEC Size: 11.8×47.2"

OREGON FUME Code: ORE-FUM-848 Size: 7.9×47.2"

OREGON FUME HEX Code: ORE-FUM-HEX Size: 9.8×11.8"

OREGON FUME DECO Code: ORE-FUM-DEC Size: 11.8×47.2"