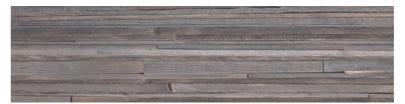

OREGON AGATA HEX Code: ORE-AGT-HEX Size: 9.8×11.8"

X

OREGON AGATA DECO Code: ORE-AGT-DEC Size: 11.8×47.2"

OREGON FUME Code: ORE-FUM-848 Size: 7.9×47.2"

OREGON FUME HEX Code: ORE-FUM-HEX Size: 9.8×11.8"

OREGON FUME DECO Code: ORE-FUM-DEC Size: 11.8×47.2"