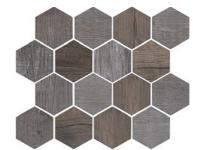

OREGON AGATA HEX Code: ORE-AGT-HEX Size: 9.8×11.8"

X

OREGON AGATA DECO Code: ORE-AGT-DEC Size: 11.8×47.2"

OREGON FUME Code: ORE-FUM-848 Size: 7.9×47.2"

OREGON FUME HEX Code: ORE-FUM-HEX Size: 9.8×11.8"

OREGON FUME DECO Code: ORE-FUM-DEC Size: 11.8×47.2"