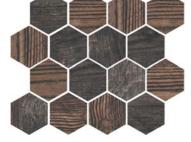

OREGON AGATA HEX Code: ORE-AGT-HEX Size: 9.8×11.8"

X

OREGON AGATA DECO Code: ORE-AGT-DEC Size: 11.8×47.2"

OREGON FUME Code: ORE-FUM-848 Size: 7.9×47.2"

OREGON FUME HEX Code: ORE-FUM-HEX Size: 9.8×11.8"

OREGON FUME DECO Code: ORE-FUM-DEC Size: 11.8×47.2"