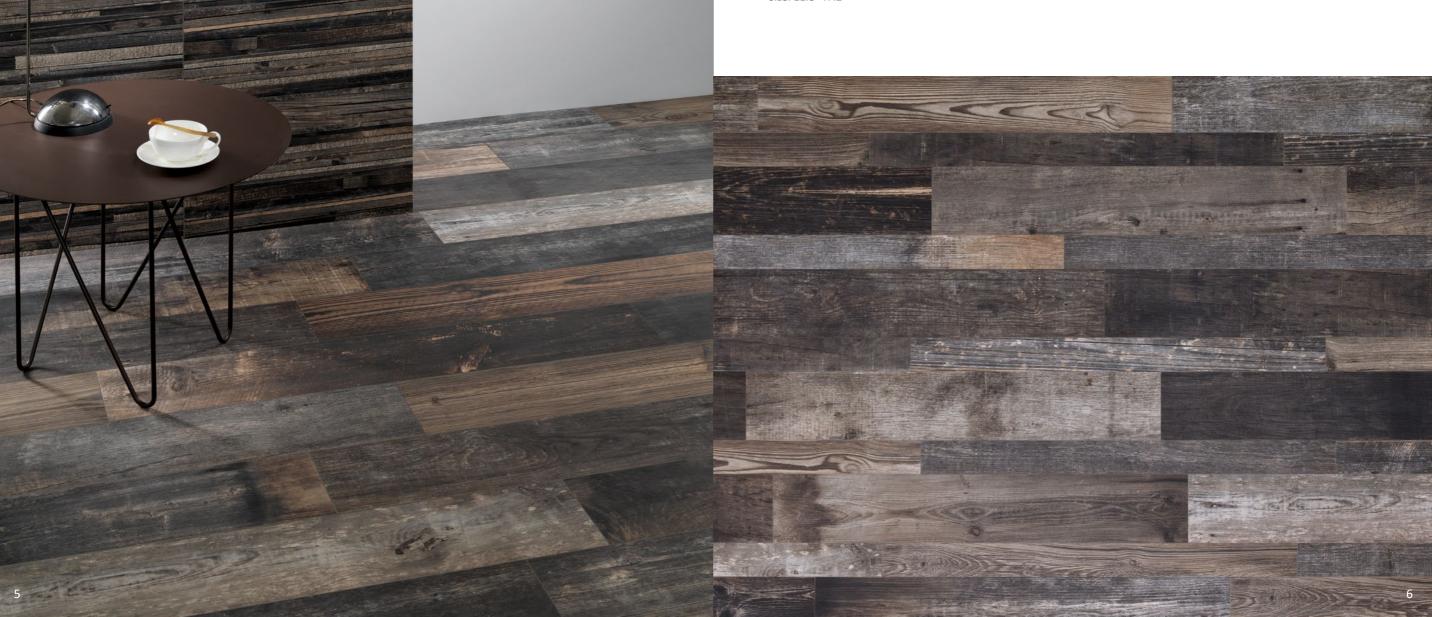

OREGON AGATA HEX Code: ORE-AGT-HEX Size: 9.8×11.8"

X

OREGON AGATA DECO Code: ORE-AGT-DEC Size: 11.8×47.2"

OREGON FUME Code: ORE-FUM-848 Size: 7.9×47.2"

OREGON FUME HEX Code: ORE-FUM-HEX Size: 9.8×11.8"

OREGON FUME DECO Code: ORE-FUM-DEC Size: 11.8×47.2"