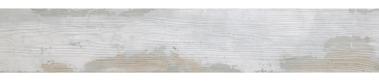

OREGON RUSTIC BIANCO Code: ORE-RUS-BIA-848 Size: 7.9×47.2"

OREGON RUSTIC BIANCO HEX Code: ORE-RUS-BIA-HEX Size: 9.8×11.8"

OREGON RUSTIC BIANCO DECO Code: ORE-RUS-BIA-DEC Size: 11.8×47.2"

OREGON AGATA Code: ORE-AGT-848 Size: 7.9×47.2"