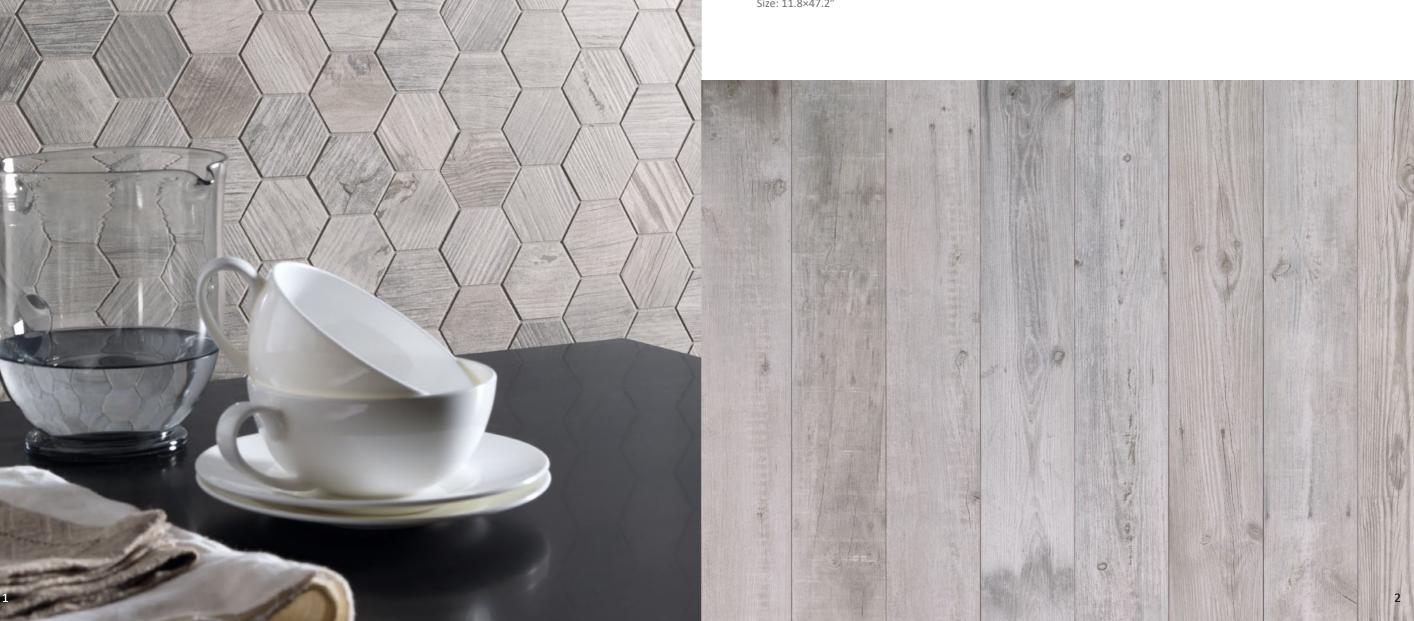

OREGON RUSTIC BIANCO Code: ORE-RUS-BIA-848 Size: 7.9×47.2"

OREGON RUSTIC BIANCO HEX Code: ORE-RUS-BIA-HEX Size: 9.8×11.8"

OREGON RUSTIC BIANCO DECO Code: ORE-RUS-BIA-DEC Size: 11.8×47.2"

OREGON AGATA Code: ORE-AGT-848 Size: 7.9×47.2"