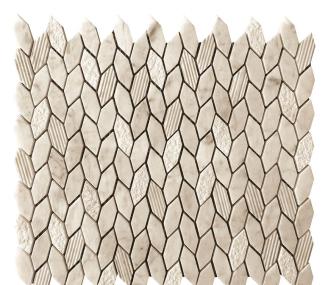

## **BALI COLLECTION**

Product Name: LEAF CREMA

Product Code: BL-08CM

Material: Crema Marfil

Surface:

**Sheet Size:** 11.8x12"

Thickness: 3/8"

Sheet Coverage Area: 0.98 sq.ft

**Chip Size:** 

Quantity in a box: 5 sheets/ctn Sq.ft/box: 4.92 sq.ft Stocked

Variation in color, shade, finish, hardness, strength and slip resistance is inherent in Natural stone products. White marbles contain naturally occurring deposits of iron which may lead to discoloration of marble and turning it yellow-rust or grey if used in wet areas. This a natural characteristics of the stone and that is why it cannot be considered as a defect