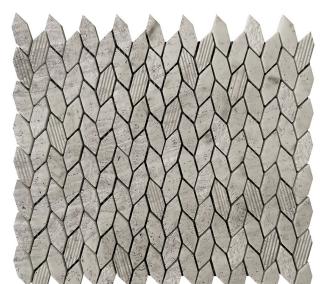

## **BALI COLLECTION**

Product Name: LEAF WOODEN

Product Code: BL-08WG

Material: Wooden Grey

Surface:

**Sheet Size:** 11.8x12"

Thickness: 3/8"

Sheet Coverage Area: 0.98 sq.ft

**Chip Size:** 

Quantity in a box: 5 sheets/ctn Sq.ft/box: 4.92 sq.ft Stocked

Variation in color, shade, finish, hardness, strength and slip resistance is inherent in Natural stone products. White marbles contain naturally occurring deposits of iron which may lead to discoloration of marble and turning it yellow-rust or grey if used in wet areas. This a natural characteristics of the stone and that is why it cannot be considered as a defect