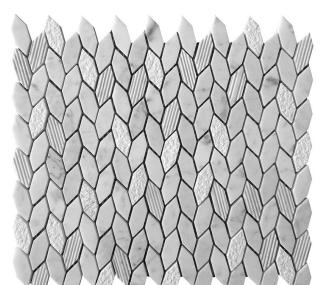

## **BALI COLLECTION**

Product Name: LEAF CARRARA

Product Code: BL-08CA

Material: Bianco Carrara

Surface:

**Sheet Size:** 11.8x12"

Thickness: 3/8"

Sheet Coverage Area: 0.98 sq.ft

**Chip Size:** 

Quantity in a box: 5 sheets/ctn Sq.ft/box: 4.92 sq.ft Stocked

Variation in color, shade, finish, hardness, strength and slip resistance is inherent in Natural stone products. White marbles contain naturally occurring deposits of iron which may lead to discoloration of marble and turning it yellow-rust or grey if used in wet areas. This a natural characteristics of the stone and that is why it cannot be considered as a defect