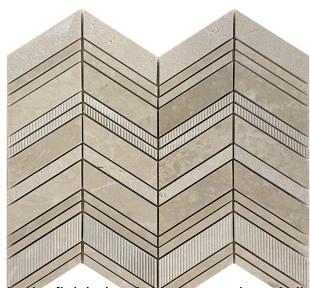

## **BALI COLLECTION**

**Product Name: BALIAN CREMA** 

**Product Code:** BL-07CM

Material: Crema Marfil

Surface:

**Sheet Size:** 13x13.5"

5/16" Thickness:

1.22 sq.ft **Sheet Coverage Area:** 