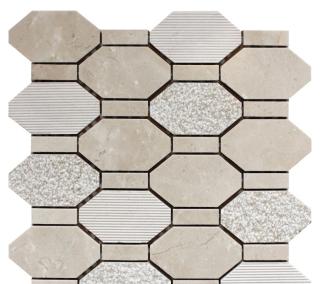

## **BALI COLLECTION**

Product Name: PACIFIC RIM CREMA

Product Code: BL-02CM

Material: Crema Marfil

Surface:

**Sheet Size:** 11x12.2"

Thickness: 5/16"

Sheet Coverage Area: 0.93 sq.ft

**Chip Size:** 

Quantity in a box: 5 sheets/ctn Sq.ft/box: 4.66 sq.ft

Lead Time: Stocked

Variation in color, shade, finish, hardness, strength and slip resistance is inherent in Natural stone products. White marbles contain naturally occurring deposits of iron which may lead to discoloration of marble and turning it yellow-rust or grey if used in wet areas. This a natural characteristics of the stone and that is why it cannot be considered as a defect