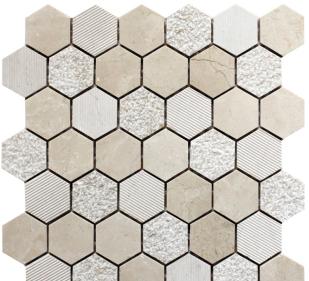

## **BALI COLLECTION**

| Product Name:        | INDI CREMA   |
|----------------------|--------------|
| Product Code:        | BL-01CM      |
| Material:            | Crema Marfil |
| Surface:             |              |
| Sheet Size:          | 11.8x12"     |
| Thickness:           | 5/16"        |
| Sheet Coverage Area: | 0.98 sq.ft   |
| Chip Size:           | 2"           |
| Quantity in a box:   | 5 sheets/ctn |
| Sq.ft/box:           | 4.92 sq.ft   |
| Lead Time:           | Stocked      |