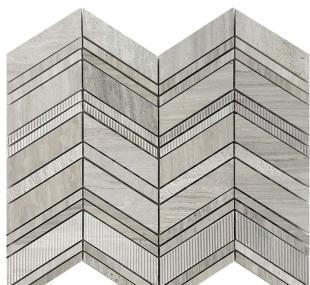

## **BALI COLLECTION**

Product Name: BALIAN WOODEN GRAY

Product Code: BL-07WG

Material: Wooden Gray

Surface:

**Sheet Size:** 13x13.5"

Thickness: 5/16"

Sheet Coverage Area: 1.22 sq.ft

**Chip Size:** 

Quantity in a box: 5 sheets/ctn Sq.ft/box: 6.09 sq.ft

Lead Time: Stocked

Variation in color, shade, finish, hardness, strength and slip resistance is inherent in Natural stone products. White marbles contain naturally occurring deposits of iron which may lead to discoloration of marble and turning it yellow-rust or grey if used in wet areas. This a natural characteristics of the stone and that is why it cannot be considered as a defect