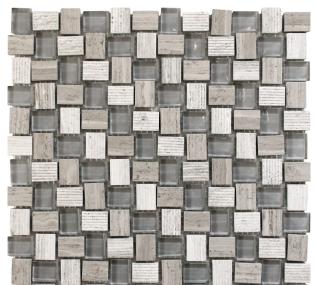

## **BALI COLLECTION**

**Product Name: BALINESE WOODEN GRAY** 

**Product Code:** BL-04WG

Material: Wooden Gray / Glass

Surface:

**Sheet Size:** 11.8x11.8"

Thickness: 5/16"

**Sheet Coverage Area:** 0.97 sq.ft

**Chip Size:** 

Quantity in a box: 5 sheets/ctn Sq.ft/box: 4.83 sq.ft

Lead Time: Stocked

Variation in color, shade, finish, hardness, strength and slip resistance is inherent in Natural stone products. White marbles contain naturally occurring deposits of iron which may lead to discoloration of marble and turning it yellow-rust or grey if used in wet areas. This a natural characteristics of the stone and that is why it cannot be considered as a defect