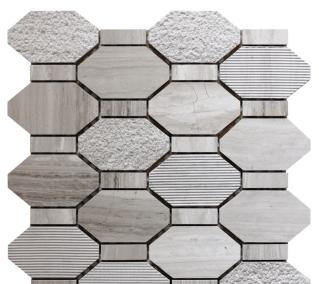

## **BALI COLLECTION**

Product Name: PACIFIC RIM WOODEN GRAY

Product Code: BL-02WG

Material: Wooden Gray

Surface:

**Sheet Size:** 11x12.2"

Thickness: 5/16"

Sheet Coverage Area: 0.93 sq.ft

**Chip Size:** 

**Quantity in a box:** 5 sheets/ctn

**Sq.ft/box:** 4.66 sq.ft

Lead Time: Stocked

Variation in color, shade, finish, hardness, strength and slip resistance is inherent in Natural stone products. White marbles contain naturally occurring deposits of iron which may lead to discoloration of marble and turning it yellow-rust or grey if used in wet areas. This a natural characteristics of the stone and that is why it cannot be considered as a defect