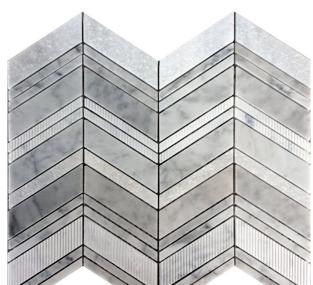

## **BALI COLLECTION**

Product Name: BALIAN CARRARA

Product Code: BL-07CA

Material: Bianco Carrara

Surface:

**Sheet Size:** 13x13.5"

Thickness: 5/16"

Sheet Coverage Area: 1.22 sq.ft

**Chip Size:** 

Quantity in a box: 5 sheets/ctn

**Sq.ft/box:** 6.09 sq.ft

Lead Time: Stocked

Variation in color, shade, finish, hardness, strength and slip resistance is inherent in Natural stone products. White marbles contain naturally occurring deposits of iron which may lead to discoloration of marble and turning it yellow-rust or grey if used in wet areas. This a natural characteristics of the stone and that is why it cannot be considered as a defect