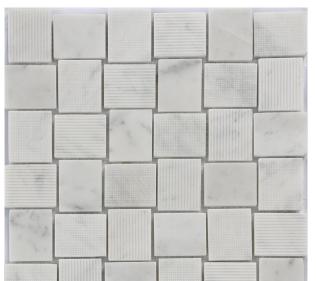

SUMATRA CARRARA BL-06CA Bianco Carrara

10.9x10.9" 3/8" 0.83 sq.ft

5 sheets/ctn 4.13 sq.ft Stocked

Variation in color, shade, finish, hardness, strength and slip resistance is inherent in Natural stone products. White marbles contain naturally occurring deposits of iron which may lead to discoloration of marble and turning it yellow-rust or grey if used in wet areas. This a natural characteristics of the stone and that is why it cannot be considered as a defect in the product. MIR Mosaic is in no way responsible for discoloration of the natural stones.