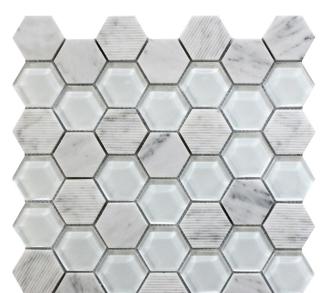

## **BALI COLLECTION**

Product Name: MANTRA CARRARA

Product Code: BL-03CA

Material: Bianco Carrara/ Glass

Surface:

**Sheet Size:** 11.8x12"

Thickness: 5/16"

Sheet Coverage Area: 0.98 sq.ft

Chip Size: 2"

Quantity in a box: 5 sheets/ctn

**Sq.ft/box:** 4.92 sq.ft

Lead Time: Stocked

Variation in color, shade, finish, hardness, strength and slip resistance is inherent in Natural stone products. White marbles contain naturally occurring deposits of iron which may lead to discoloration of marble and turning it yellow-rust or grey if used in wet areas. This a natural characteristics of the stone and that is why it cannot be considered as a defect