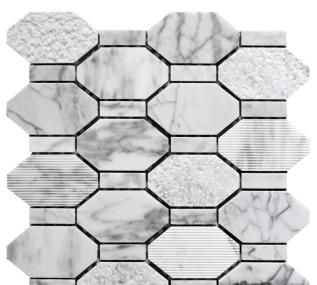

## **BALI COLLECTION**

Product Name: PACIFIC RIM CARRARA

Product Code: BL-02CA

Material: Bianco Carrara

Surface:

**Sheet Size:** 11x12.2"

Thickness: 5/16"

Sheet Coverage Area: 0.93 sq.ft

**Chip Size:** 

**Quantity in a box:** 5 sheets/ctn

**Sq.ft/box:** 4.66 sq.ft

Lead Time: Stocked

Variation in color, shade, finish, hardness, strength and slip resistance is inherent in Natural stone products. White marbles contain naturally occurring deposits of iron which may lead to discoloration of marble and turning it yellow-rust or grey if used in wet areas. This a natural characteristics of the stone and that is why it cannot be considered as a defect