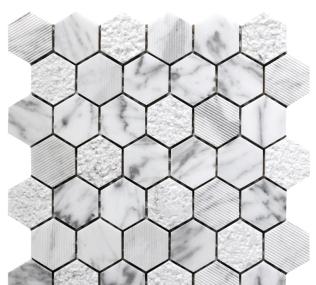

## **BALI COLLECTION**

Product Name: INDI CARRARA

Product Code: BL-01CA

Material: Bianco Carrara

Surface:

**Sheet Size:** 11.8x12"

Thickness: 5/16"

Sheet Coverage Area: 0.98 sq.ft

Chip Size: 2"

**Quantity in a box:** 5 sheets/ctn

**Sq.ft/box:** 4.92 sq.ft

Lead Time: Stocked

Variation in color, shade, finish, hardness, strength and slip resistance is inherent in Natural stone products. White marbles contain naturally occurring deposits of iron which may lead to discoloration of marble and turning it yellow-rust or grey if used in wet areas. This a natural characteristics of the stone and that is why it cannot be considered as a defect