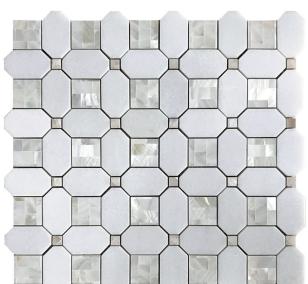

## **ALASKA COLLECTION**

Product Name: ALASKAN PEARL

Product Code: ALA-S10

Material: Thassos/Shell

Surface:

**Sheet Size:** 12.2x12.2"

Thickness: 3/8"

Sheet Coverage Area: 1.03 sq.ft

**Chip Size:** 

**Quantity in a box:** 5 sheets/box

**Sq.ft/box:** 5.17 sq.ft

Lead Time: Stocked

Variation in color, shade, finish, hardness, strength and slip resistance is inherent in Natural stone products. White marbles contain naturally occurring deposits of iron which may lead to discoloration of marble and turning it yellow-rust or grey if used in wet areas. This a natural characteristics of the stone and that is why it cannot be considered as a defect