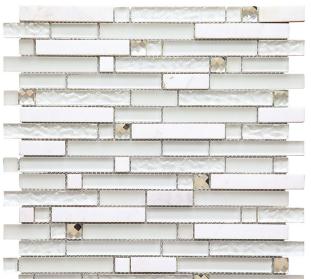

## **ALASKA COLLECTION**

| Product Name:        | ICICLE       |
|----------------------|--------------|
| Product Code:        | HTC-516-M    |
| Material:            | glass, stone |
| Surface:             |              |
| Sheet Size:          | 11.8x11.8"   |
| Thickness:           |              |
| Sheet Coverage Area: | 0.97 sq.ft   |
| Chip Size:           |              |
| Quantity in a box:   | 5 sheets/ctn |
| Sq.ft/box:           | 4.83 sq.ft   |
| Lead Time:           | Stocked      |