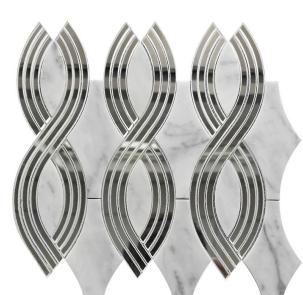

## WATERJET COLLECTION

Product Name: SPECCHIO

Product Code: SPE-01

Material: Bianco Carrara, Glass

Surface:

**Sheet Size:** 11x11.8"

Thickness: 5/16"

Sheet Coverage Area: 0.90 sq.ft