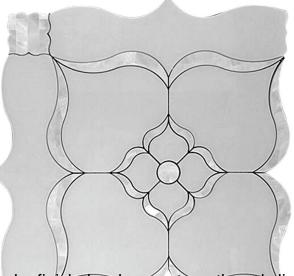

COASTAL FLOWER CST-04 Paper White marble, shell

12x12" 3/8" 1.00 sq.ft

5 sheets/box 5 sq.ft Stocked

Variation in color, shade, finish, hardness, strength and slip resistance is inherent in Natural stone products. White marbles contain naturally occurring deposits of iron which may lead to discoloration of marble and turning it yellow-rust or grey if used in wet areas. This a natural characteristics of the stone and that is why it cannot be considered as a defect in the product. MIR Mosaic is in no way responsible for discoloration of the natural stones.