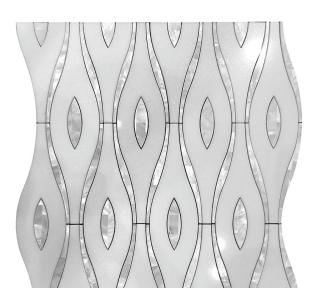

## WATERJET COLLECTION

Product Name: COASTAL WAVE

Product Code: CST-02

Material: Paper White marble, shell

Surface:

**Sheet Size:** 10.1x14.2"

Thickness: 3/8"

Sheet Coverage Area: 1.00 sq.ft

**Chip Size:** 

**Quantity in a box:** 5 sheets/box

**Sq.ft/box:** 4.98 sq.ft

Lead Time: Stocked

Variation in color, shade, finish, hardness, strength and slip resistance is inherent in Natural stone products. White marbles contain naturally occurring deposits of iron which may lead to discoloration of marble and turning it yellow-rust or grey if used in wet areas. This a natural characteristics of the stone and that is why it cannot be considered as a defect