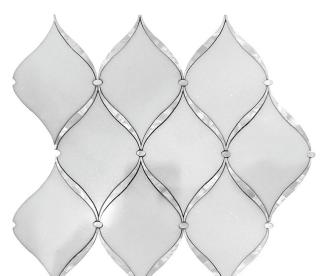

## WATERJET COLLECTION

Product Name: COASTAL BREEZE

Product Code: CST-01

Material: Paper White marble, shell

Surface:

**Sheet Size:** 11.2x12.9"

Thickness: 3/8"

Sheet Coverage Area: 1.00 sq.ft

**Chip Size:** 

**Quantity in a box:** 5 sheets/box

Sq.ft/box: 5 sq.ft
Lead Time: Stocked

Variation in color, shade, finish, hardness, strength and slip resistance is inherent in Natural stone products. White marbles contain naturally occurring deposits of iron which may lead to discoloration of marble and turning it yellow-rust or grey if used in wet areas. This a natural characteristics of the stone and that is why it cannot be considered as a defect