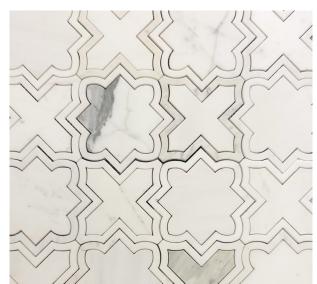

## WATERJET COLLECTION

**Product Name:** SHAPE 6

**Product Code:** SHP-6

Material: Dolomite, Calacatta

Surface:

**Sheet Size:** 10.1x10.1"

Thickness: 3/8"

**Sheet Coverage Area:** 0.71 sq.ft

**Chip Size:** 

Quantity in a box: 5 sheets/box

Sq.ft/box: 3.55 sq.ft

Lead Time: Stocked

Variation in color, shade, finish, hardness, strength and slip resistance is inherent in Natural stone products. White marbles contain naturally occurring deposits of iron which may lead to discoloration of marble and turning it yellow-rust or grey if used in wet areas. This a natural characteristics of the stone and that is why it cannot be considered as a defect