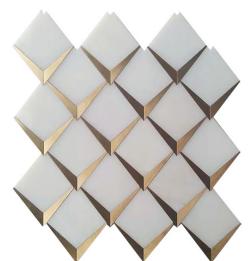

ANGOLO 3 ANG-03 Paper white/ Brass

13.5x14.5" 3/8" 1.36 sq.ft

5 sheets/box 6.8 sq.ft Stocked

Variation in color, shade, finish, hardness, strength and slip resistance is inherent in Natural stone products. White marbles contain naturally occurring deposits of iron which may lead to discoloration of marble and turning it yellow-rust or grey if used in wet areas. This a natural characteristics of the stone and that is why it cannot be considered as a defect in the product. MIR Mosaic is in no way responsible for discoloration of the natural stones.