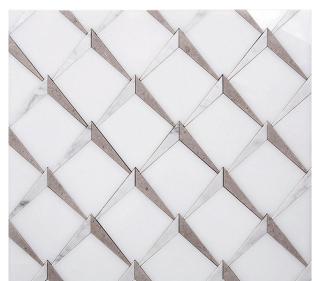

## WATERJET COLLECTION

Product Name: ANGOLO 1

Product Code: ANG-01

Material: Paper white/ Bianco Carrara/Eastern

Surface:

Beige

**Sheet Size:** 13.5x14.5"

Thickness: 3/8"

Sheet Coverage Area: 1.36 sq.ft

**Chip Size:** 

**Quantity in a box:** 5 sheets/box

**Sq.ft/box:** 6.8 sq.ft **Lead Time:** Stocked

Variation in color, shade, finish, hardness, strength and slip resistance is inherent in Natural stone products. White marbles contain naturally occurring deposits of iron which may lead to discoloration of marble and turning it yellow-rust or grey if used in wet areas. This a natural characteristics of the stone and that is why it cannot be considered as a defect