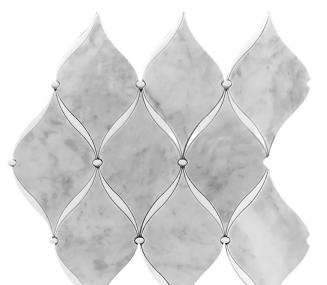

VERONA WEAVE VRN-01 Carrrara/ Thassos 11.2x12.9"

3/8" 1.00 sq.ft

5 sheets/box 5.02 sq.ft Stocked

Variation in color, shade, finish, hardness, strength and slip resistance is inherent in Natural stone products. White marbles contain naturally occurring deposits of iron which may lead to discoloration of marble and turning it yellow-rust or grey if used in wet areas. This a natural characteristics of the stone and that is why it cannot be considered as a defect in the product. MIR Mosaic is in no way responsible for discoloration of the natural stones.