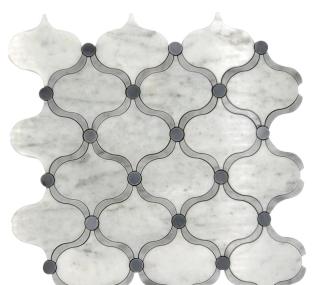

## WATERJET COLLECTION

Product Name: TRELLIS 8

Product Code: TRL-8

Material: stone

Surface:

**Sheet Size:** 11.8x11.8"

Thickness: 3/8"

Sheet Coverage Area: 0.97 sq.ft

**Chip Size:** 

**Quantity in a box:** 5 sheets/box

**Sq.ft/box:** 4.83 sq.ft

Lead Time: Stocked

Variation in color, shade, finish, hardness, strength and slip resistance is inherent in Natural stone products. White marbles contain naturally occurring deposits of iron which may lead to discoloration of marble and turning it yellow-rust or grey if used in wet areas. This a natural characteristics of the stone and that is why it cannot be considered as a defect