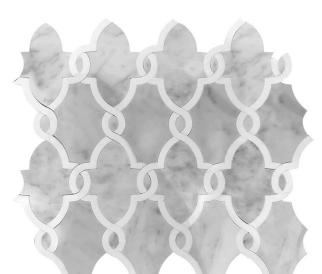

## WATERJET COLLECTION

Product Name: TRELLIS 18

Product Code: TRL-18

Material: Carrara/ Thassos

Surface:

**Sheet Size:** 11x12.7"

Thickness: 3/8"

Sheet Coverage Area: 0.97 sq.ft