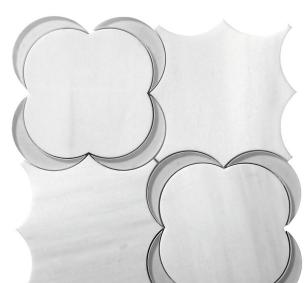

## WATERJET COLLECTION

Product Name: TRELLIS 12

Product Code: TRL-12

Material: Dolomite, Glass

Surface:

**Sheet Size:** 11.1x11.1"

Thickness: 5/16"

Sheet Coverage Area: 0.86 sq.ft

**Chip Size:** 

**Quantity in a box:** 5 sheets/box

**Sq.ft/box:** 4.27 sq.ft

Lead Time: Stocked

Variation in color, shade, finish, hardness, strength and slip resistance is inherent in Natural stone products. White marbles contain naturally occurring deposits of iron which may lead to discoloration of marble and turning it yellow-rust or grey if used in wet areas. This a natural characteristics of the stone and that is why it cannot be considered as a defect