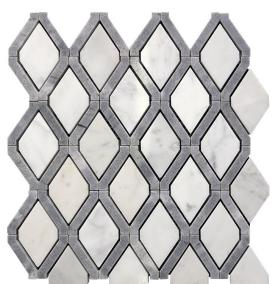

## WATERJET COLLECTION

Product Name: TRELLIS 10

Product Code: TRL-10

Material: stone

Surface:

**Sheet Size:** 10.6x11.4"

Thickness: 3/8"

Sheet Coverage Area: 0.84 sq.ft