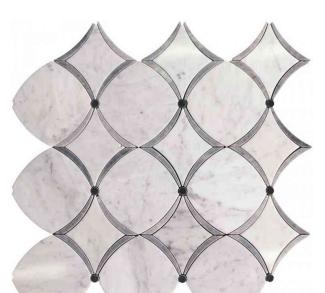

## WATERJET COLLECTION

**Product Name:** TRELLIS 7

Product Code: TRL-7

Material: stone

Surface:

**Sheet Size:** 11.8x11.8"

Thickness: 3/8"

Sheet Coverage Area: 0.97 sq.ft

**Chip Size:** 

**Quantity in a box:** 5 sheets/box

**Sq.ft/box:** 4.83 sq.ft

Lead Time: Stocked

Variation in color, shade, finish, hardness, strength and slip resistance is inherent in Natural stone products. White marbles contain naturally occurring deposits of iron which may lead to discoloration of marble and turning it yellow-rust or grey if used in wet areas. This a natural characteristics of the stone and that is why it cannot be considered as a defect