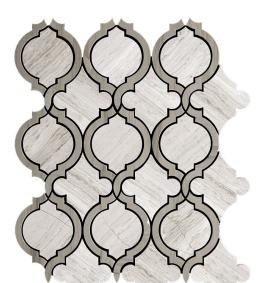

## WATERJET COLLECTION

**Product Name:** TRELLIS 1

**Product Code:** TRL-1

Material: stone

Surface:

**Sheet Size:** 11x14"

Thickness: 3/8"

**Sheet Coverage Area:** 1.07 sq.ft

**Chip Size:** 

Quantity in a box: 5 sheets/box

Sq.ft/box: 5.35 sq.ft

Lead Time: Stocked

Variation in color, shade, finish, hardness, strength and slip resistance is inherent in Natural stone products. White marbles contain naturally occurring deposits of iron which may lead to discoloration of marble and turning it yellow-rust or grey if used in wet areas. This a natural characteristics of the stone and that is why it cannot be considered as a defect