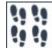

## WATERJET COLLECTION

**Product Name:** TRELLIS 1

**Product Code:** TRL-1

Material: stone

Surface:

**Sheet Size:** 11x14"

Thickness: 3/8"

**Sheet Coverage Area:** 1.07 sq.ft

**Chip Size:** 

Quantity in a box: 5 sheets/box

Sq.ft/box: 5.35 sq.ft

Lead Time: Stocked

Variation in color, shade, finish, hardness, strength and slip resistance is inherent in Natural stone products. White marbles contain naturally occurring deposits of iron which may lead to discoloration of marble and turning it yellow-rust or grey if used in wet areas. This a natural characteristics of the stone and that is why it cannot be considered as a defect