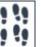

## WATERJET COLLECTION

**Product Name:** TRELLIS 1

**Product Code:** TRL-1

Material: stone

Surface:

**Sheet Size:** 11x14"

Thickness: 3/8"

**Sheet Coverage Area:** 1.07 sq.ft

**Chip Size:** 

Quantity in a box: 5 sheets/box

Sq.ft/box: 5.35 sq.ft

Lead Time: Stocked

Variation in color, shade, finish, hardness, strength and slip resistance is inherent in Natural stone products. White marbles contain naturally occurring deposits of iron which may lead to discoloration of marble and turning it yellow-rust or grey if used in wet areas. This a natural characteristics of the stone and that is why it cannot be considered as a defect