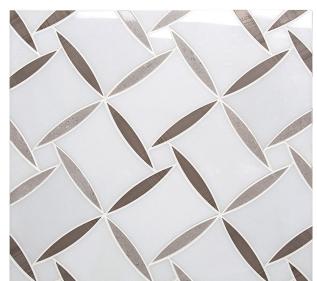

## WATERJET COLLECTION

Product Name: FIORE 11

Product Code: FIO-11

Material: Paper White Marble/ Eastern Grey/

Athens Grey Surface:

Sheet Size: 12x12"

Thickness: 3/8"

Sheet Coverage Area: 1.00 sq.ft

**Chip Size:** 

**Quantity in a box:** 5 sheets/box

Sq.ft/box: 5 sq.ft
Lead Time: Stocked

Variation in color, shade, finish, hardness, strength and slip resistance is inherent in Natural stone products. White marbles contain naturally occurring deposits of iron which may lead to discoloration of marble and turning it yellow-rust or grey if used in wet areas. This a natural characteristics of the stone and that is why it cannot be considered as a defect