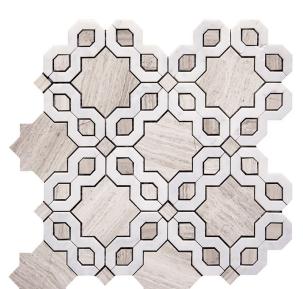

## WATERJET COLLECTION

Product Name: FIORE 5

Product Code: FIO-5

Material: WOODEN GRAY, BIANCO

CARRARA Surface:

**Sheet Size:** 12.4x12.4"

Thickness: 3/8"

Sheet Coverage Area: 1.07 sq.ft

**Chip Size:** 

**Quantity in a box:** 5 sheets/box

**Sq.ft/box:** 5.3 sq.ft **Lead Time:** Stocked

Variation in color, shade, finish, hardness, strength and slip resistance is inherent in Natural stone products. White marbles contain naturally occurring deposits of iron which may lead to discoloration of marble and turning it yellow-rust or grey if used in wet areas. This a natural characteristics of the stone and that is why it cannot be considered as a defect