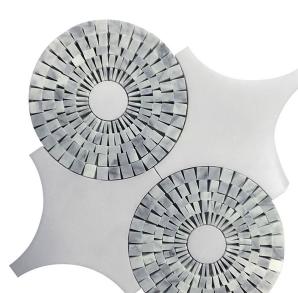

## WATERJET COLLECTION

**Product Name: SNOWFLAKE** 

**Product Code:** SFL-1

Material: Imperial White, Carrara

Surface:

**Sheet Size:** 10.5x10.5"

3/8" Thickness:

**Sheet Coverage Area:** 0.77 sq.ft

**Chip Size:** 

Quantity in a box: 5 sheets/box

Sq.ft/box: 3.83 sq.ft

Lead Time: Stocked

Variation in color, shade, finish, hardness, strength and slip resistance is inherent in Natural stone products. White marbles contain naturally occurring deposits of iron which may lead to discoloration of marble and turning it yellow-rust or grey if used in wet areas. This a natural characteristics of the stone and that is why it cannot be considered as a defect