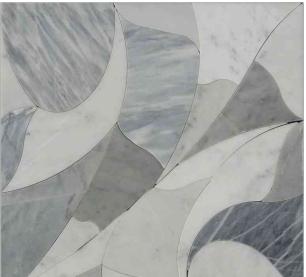

PICASSO 4 PCS-4 Bianco Carrara, Bardiglio Nuvolato 12x12" 3/8"

1.00 sq.ft

5 sheets/box 5 sq.ft Stocked

Variation in color, shade, finish, hardness, strength and slip resistance is inherent in Natural stone products. White marbles contain naturally occurring deposits of iron which may lead to discoloration of marble and turning it yellow-rust or grey if used in wet areas. This a natural characteristics of the stone and that is why it cannot be considered as a defect in the product. MIR Mosaic is in no way responsible for discoloration of the natural stones.