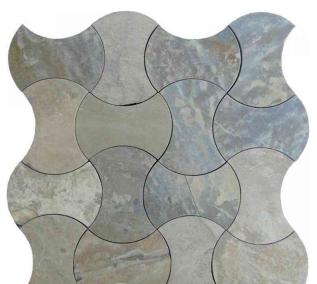

## WATERJET COLLECTION

Product Name: PICASSO 2

Product Code: PCS-2

Material: Multicolor slate

Surface:

**Sheet Size:** 11.8x11.8"

Thickness: 3/8"

Sheet Coverage Area: 0.97 sq.ft

**Chip Size:** 

**Quantity in a box:** 5 sheets/box

**Sq.ft/box:** 4.83 sq.ft

Lead Time: Stocked

Variation in color, shade, finish, hardness, strength and slip resistance is inherent in Natural stone products. White marbles contain naturally occurring deposits of iron which may lead to discoloration of marble and turning it yellow-rust or grey if used in wet areas. This a natural characteristics of the stone and that is why it cannot be considered as a defect