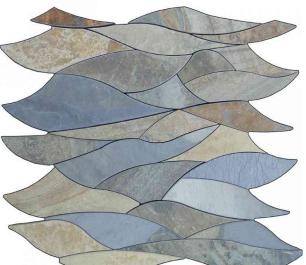

PCS-1 Multicolor slate 12x12" 3/8" 1.00 sq.ft

**PICASSO 1** 

5 sheets/box 5 sq.ft Stocked

Variation in color, shade, finish, hardness, strength and slip resistance is inherent in Natural stone products. White marbles contain naturally occurring deposits of iron which may lead to discoloration of marble and turning it yellow-rust or grey if used in wet areas. This a natural characteristics of the stone and that is why it cannot be considered as a defect in the product. MIR Mosaic is in no way responsible for discoloration of the natural stones.