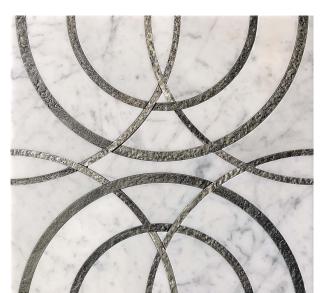

## WATERJET COLLECTION

Product Name: ALCAMO
Product Code: ACM 3/6

Material: Bianco Carrara

Surface:

Sheet Size: 12x12"
Thickness: 3/8"

Sheet Coverage Area: 1.00 sq.ft

**Chip Size:** 

**Quantity in a box:** 5 sheets/box