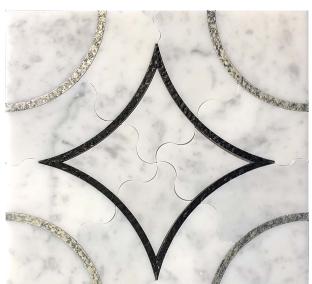

## WATERJET COLLECTION

Product Name: ALCAMO
Product Code: ACM 1/6

Material: Bianco Carrara

Surface:

Sheet Size: 12x12"
Thickness: 3/8"

Sheet Coverage Area: 1.00 sq.ft

**Chip Size:** 

**Quantity in a box:** 5 sheets/box

Sq.ft/box: 5 sq.ft
Lead Time: Stocked

Variation in color, shade, finish, hardness, strength and slip resistance is inherent in Natural stone products. White marbles contain naturally occurring deposits of iron which may lead to discoloration of marble and turning it yellow-rust or grey if used in wet areas. This a natural characteristics of the stone and that is why it cannot be considered as a defect