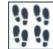

## PANTHEON COLLECTION

Product Name: PANTHEON FLOREALE WHITE

Product Code: PFL WHITE

Material: stone

Surface:

**Sheet Size:** 9.6"x9.6"

Thickness: 3/8"

Sheet Coverage Area: 0.64 sq.ft