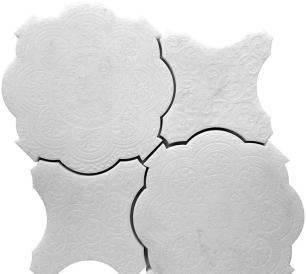

## PANTHEON COLLECTION

Product Name: PANTHEON FLOREALE WHITE

Product Code: PFL WHITE

Material: stone

Surface:

**Sheet Size:** 9.6"x9.6"

Thickness: 3/8"

Sheet Coverage Area: 0.64 sq.ft

**Chip Size:** 

**Quantity in a box:** 5 sheets/box

**Sq.ft/box:** 3.2 sq.ft **Lead Time:** Stocked

Variation in color, shade, finish, hardness, strength and slip resistance is inherent in Natural stone products. White marbles contain naturally occurring deposits of iron which may lead to discoloration of marble and turning it yellow-rust or grey if used in wet areas. This a natural characteristics of the stone and that is why it cannot be considered as a defect