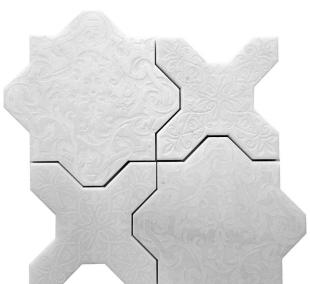

## PANTHEON COLLECTION

Product Name: PANTHEON NUOVO WHITE

Product Code: PNV WHITE

Material: stone

Surface:

**Sheet Size:** 9.4"x9.4"

Thickness: 3/8"

Sheet Coverage Area: 0.61 sq.ft

**Chip Size:** 

**Quantity in a box:** 5 sheets/box

**Sq.ft/box:** 3.07 sq.ft

Lead Time: Stocked

Variation in color, shade, finish, hardness, strength and slip resistance is inherent in Natural stone products. White marbles contain naturally occurring deposits of iron which may lead to discoloration of marble and turning it yellow-rust or grey if used in wet areas. This a natural characteristics of the stone and that is why it cannot be considered as a defect