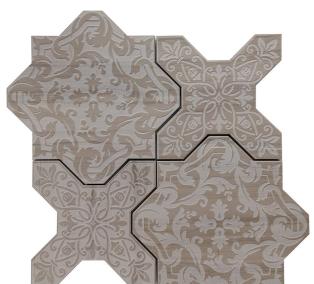

## PANTHEON COLLECTION

**Product Name:** PANTHEON NUOVO GREY

**Product Code: PNV GREY** 

Material: stone

Surface:

**Sheet Size:** 9.4"x9.4"

Thickness: 3/8"

**Sheet Coverage Area:** 0.61 sq.ft

**Chip Size:** 

Quantity in a box: 5 sheets/box

Sq.ft/box: 3.07 sq.ft

Lead Time: Stocked

Variation in color, shade, finish, hardness, strength and slip resistance is inherent in Natural stone products. White marbles contain naturally occurring deposits of iron which may lead to discoloration of marble and turning it yellow-rust or grey if used in wet areas. This a natural characteristics of the stone and that is why it cannot be considered as a defect