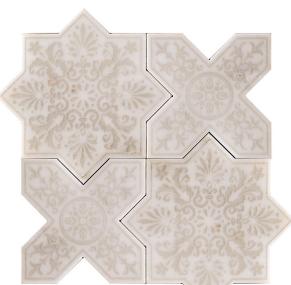

## PANTHEON COLLECTION

**Product Name:** PANTHEON ANTICO

**Product Code: PNT Antico** 

Material: Eastern White

Surface:

**Sheet Size:** 7.25x7.25"

Thickness: 3/8"

**Sheet Coverage Area:** 0.37 sq.ft

**Chip Size:** 

Quantity in a box: 5 sheets/box

Sq.ft/box: 1.83 sq.ft

Lead Time: Stocked

Variation in color, shade, finish, hardness, strength and slip resistance is inherent in Natural stone products. White marbles contain naturally occurring deposits of iron which may lead to discoloration of marble and turning it yellow-rust or grey if used in wet areas. This a natural characteristics of the stone and that is why it cannot be considered as a defect