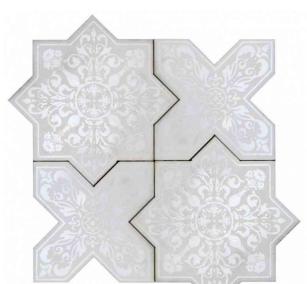

## PANTHEON COLLECTION

**Product Name:** PANTHEON WHITE

**Product Code: PNT White** 

Material: stone

Surface:

**Sheet Size:** 7.25x7.25"

Thickness: 3/8"

**Sheet Coverage Area:** 0.37 sq.ft

**Chip Size:** 

Quantity in a box: 5 sheets/box

Sq.ft/box: 1.83 sq.ft

Lead Time: Stocked

Variation in color, shade, finish, hardness, strength and slip resistance is inherent in Natural stone products. White marbles contain naturally occurring deposits of iron which may lead to discoloration of marble and turning it yellow-rust or grey if used in wet areas. This a natural characteristics of the stone and that is why it cannot be considered as a defect