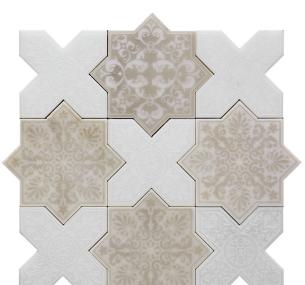

## PANTHEON COLLECTION

Product Name: PANTHEON ANTICO-WHITE

Product Code: PNT ANTICO-WHITE

Material: stone

Surface:

**Sheet Size:** 7.25x7.25"

Thickness:

Sheet Coverage Area: 0.37 sq.ft

**Chip Size:** 

**Quantity in a box:** 5 sheets/box

**Sq.ft/box:** 1.83 sq.ft

Lead Time: Stocked

Variation in color, shade, finish, hardness, strength and slip resistance is inherent in Natural stone products. White marbles contain naturally occurring deposits of iron which may lead to discoloration of marble and turning it yellow-rust or grey if used in wet areas. This a natural characteristics of the stone and that is why it cannot be considered as a defect