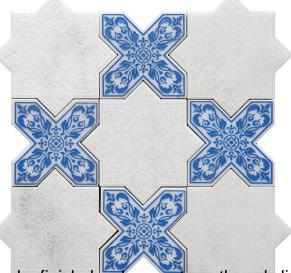

## **PANTHEON COLLECTION**

| Product Name:        | PANTHEON WHITE-BLUE |
|----------------------|---------------------|
| Product Code:        | PNT WHITE-BLUE      |
| Material:            | stone               |
| Surface:             |                     |
| Sheet Size:          | 7.25x7.25"          |
| Thickness:           |                     |
| Sheet Coverage Area: | 0.37 sq.ft          |
| Chip Size:           |                     |
| Quantity in a box:   | 5 sheets/box        |
| Sq.ft/box:           | 1.83 sq.ft          |
| Lead Time:           | Stocked             |