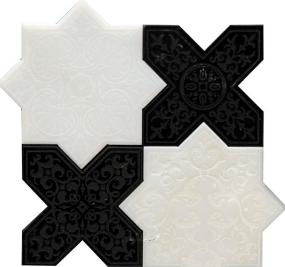

## PANTHEON COLLECTION

Product Name: PANTHEON WHITE+BLACK

Product Code: PNT (white+black)

Material: stone

Surface:

**Sheet Size:** 7.25x7.25"

Thickness:

Sheet Coverage Area: 0.37 sq.ft

**Chip Size:** 

**Quantity in a box:** 5 sheets/box

**Sq.ft/box:** 1.83 sq.ft

Lead Time: Stocked

Variation in color, shade, finish, hardness, strength and slip resistance is inherent in Natural stone products. White marbles contain naturally occurring deposits of iron which may lead to discoloration of marble and turning it yellow-rust or grey if used in wet areas. This a natural characteristics of the stone and that is why it cannot be considered as a defect