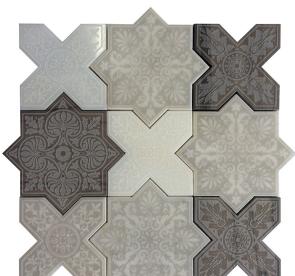

## PANTHEON COLLECTION

Product Name: PANTHEON WHITE-GREY-ANTICO

Product Code: PNT WHITE-GREY-ANTICO

Material: stone

Surface:

**Sheet Size:** 7.25x7.25"

Thickness: 3/8"

Sheet Coverage Area: 0.37 sq.ft

**Chip Size:** 

Quantity in a box: 5 sheets/ctn Sq.ft/box: 1.83 sq.ft

Lead Time: Stocked

Variation in color, shade, finish, hardness, strength and slip resistance is inherent in Natural stone products. White marbles contain naturally occurring deposits of iron which may lead to discoloration of marble and turning it yellow-rust or grey if used in wet areas. This a natural characteristics of the stone and that is why it cannot be considered as a defect