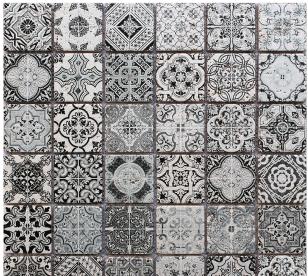

## ARTISTIC COLLECTION

Product Name: FESTIVAL 3

Product Code: FST-03

Material: Travertine

Surface:

**Sheet Size:** 11.8x11.8"

Thickness: 3/8"

Sheet Coverage Area: 0.97 sq.ft

**Chip Size:** 

Quantity in a box: 5 sheets/ctn Sq.ft/box: 4.83 sq.ft Stocked

Variation in color, shade, this hardness, strength and slip resistance is inherent in Natural stone products. White marbles contain naturally occurring deposits of iron which may lead to discoloration of marble and turning it yellow-rust or grey if used in wet areas. This a natural characteristics of the stone and that is why it cannot be considered as a defect