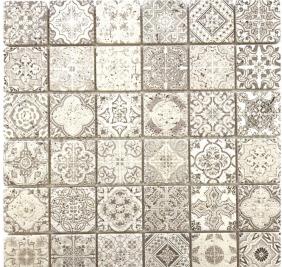

## ARTISTIC COLLECTION

Product Name: FESTIVAL 2

Product Code: FST-02

Material: Travertine

Surface:

**Sheet Size:** 11.8x11.8"

Thickness: 3/8"

Sheet Coverage Area: 0.97 sq.ft

**Chip Size:** 

Lead Time:

Quantity in a box: 5 sheets/ctn Sq.ft/box: 4.83 sq.ft

Stocked

Variation in color, shade, finish, hardness, strength and slip resistance is inherent in Natural stone products. White marbles contain naturally occurring deposits of iron which may lead to discoloration of marble and turning it yellow-rust or grey if used in wet areas. This a natural characteristics of the stone and that is why it cannot be considered as a defect